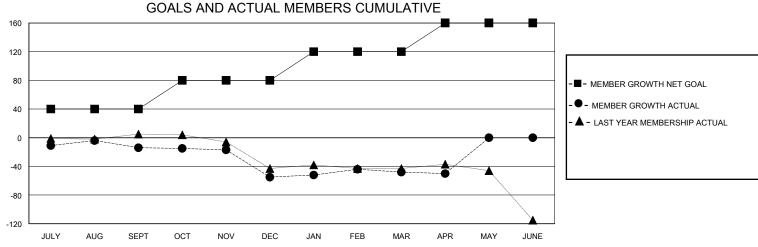

## District 19 C

Results as of: 5/31/2020

| GMT:                  |               |           | GMT CA        |                       |                        |                         |                                                    |  |  |
|-----------------------|---------------|-----------|---------------|-----------------------|------------------------|-------------------------|----------------------------------------------------|--|--|
| Clubs                 |               |           |               | Members               |                        |                         |                                                    |  |  |
| RESULTS FOR 2019-2020 |               |           |               | RESULTS FOR 2019-2020 |                        |                         |                                                    |  |  |
| QUARTER               | NEW CLUB GOAL | NEW CLUBS | DROPPED CLUBS | QUARTER MEME          | BER GROWTH NET<br>GOAL | MEMBER GROWTH<br>ACTUAL | DROPPED<br>MEMBERS ACTUAL<br>(including transfers) |  |  |
| JULY/AUG/SEPT         | 0             | 0         | 0             | JULY/AUG/SEPT         | 40                     | 28                      | 35                                                 |  |  |
| OCT/NOV/DEC           | 0             | 0         | 2             | OCT/NOV/DEC           | 40                     | 43                      | 76                                                 |  |  |
| JAN/FEB/MAR           | 0             | 0         | 0             | JAN/FEB/MAR           | 40                     | 33                      | 21                                                 |  |  |
| APR/MAY/JUNE          | 1             | 0         | 0             | APR/MAY/JUNE          | 40                     | 1                       | 3                                                  |  |  |